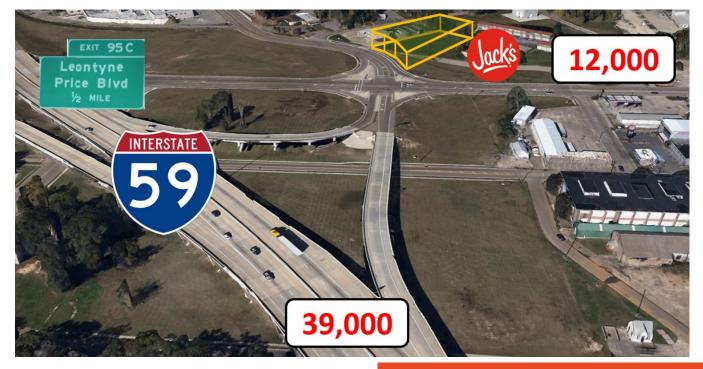

## Things to Know

- .77 acres/200 ft. frontage
- Major tourist destination
- >170,000 resident trade area
- 39,000 cars/day I-59
- High Visibility north and south
- Commuting access for area's top employers