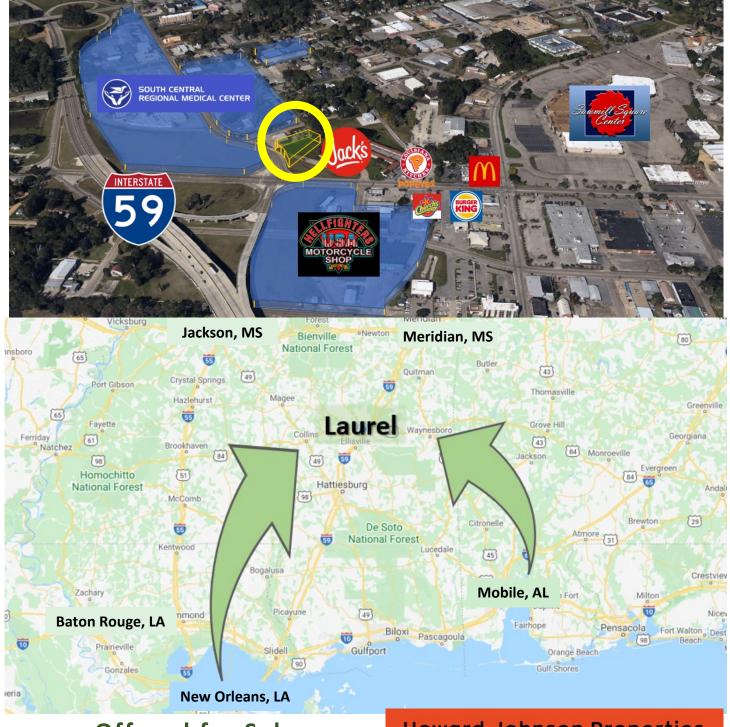

## Things to Know

- .77 acres/200 ft. frontage
- Major tourist destination
- >170,000 resident trade area
- 39,000 cars/day I-59
- High Visibility north and south
- Commuting access for area's top employers

#### Regional Hospital next door

#### Within 1/3 mile

- S. Central Reg. Med. Ctr
- Jack's Restaurant
- McDonald's
- Burger King
- Church's Chicken
- Popeye's
- Regional Mall/Belk
- Interstate gateway to

Offered for Sale: ~\$22.22 per Sq. Ft. 601.649.2356