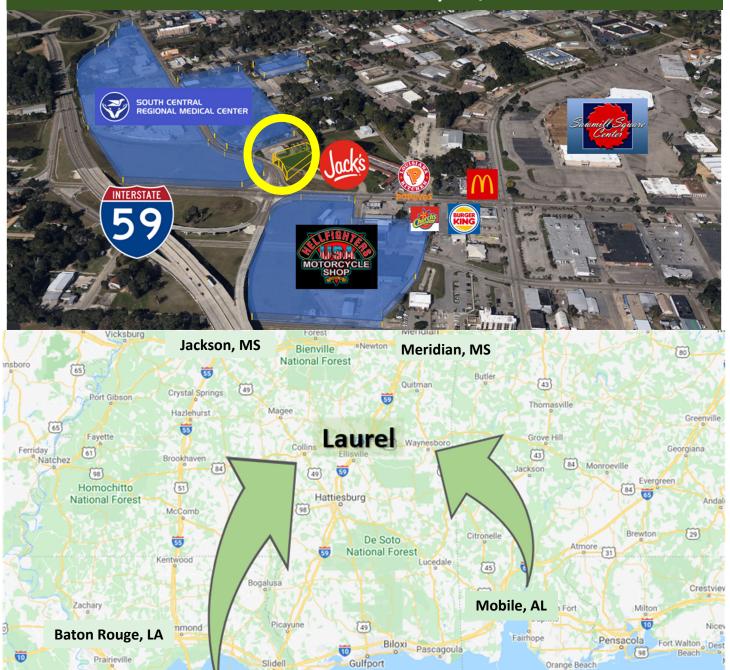

## Site details

.77 acres/200 ft. frontage major tourist destination >170,000 resident trade area 39,000 cars/day I-59 high visibility north/south accessible to top employers regional hospital next door HUD Opportunity Zone

## Within .3 mile

South Central Regional Med Ctr
Jack's
McDonald's
Burger King
Church's Texas Chicken
Popeye's
Regional mall/Belk
I-59 gateway to downtown Laurel

Offered for Sale: ~\$22.22 per Sq. Ft. 601.649.2356