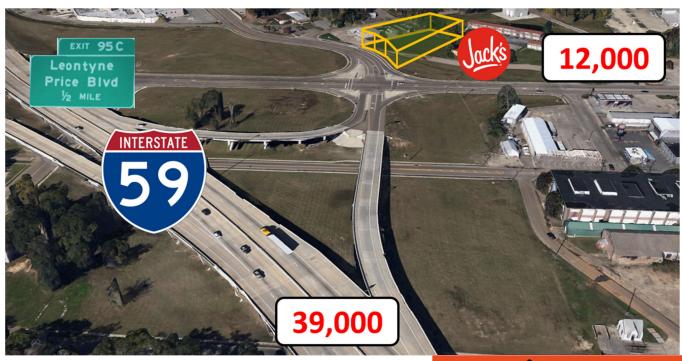

## Site details

.77 acres/200 ft. frontage major tourist destination >170,000 resident trade area 39,000 cars/day I-59 high visibility north/south accessible to top employers regional hospital next door HUD Opportunity Zone