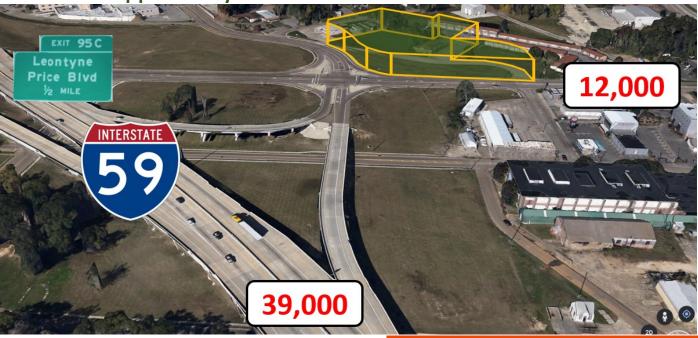

## Things to Know

- .77 acres/200 ft. frontage
- Major tourist destination
- >170,000 resident trade area
- 39,000 cars/day I-59
- High Visibility north and south
- Commuting access for area's top employers
- Regional Hospital next door
- HUD Opportunity Zone