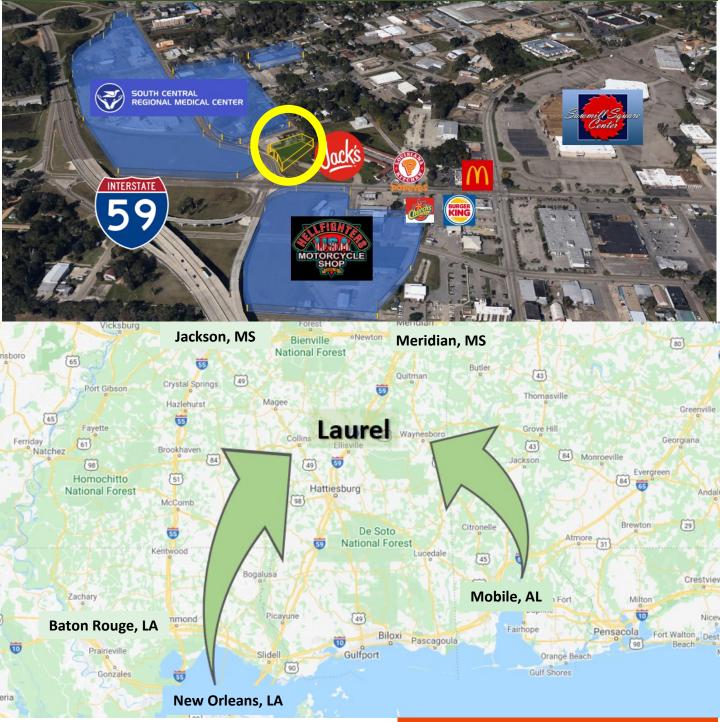

## Things to Know

- .77 acres/200 ft. frontage
- Major tourist destination
- >170,000 resident trade area
- 39,000 cars/day I-59
- High Visibility north and south
- Commuting access for area's top employers
- Regional Hospital next door
- HUD Opportunity Zone

## Within 1/3 mile

- S. Central Reg. Med. Ctr
- Jack's Restaurant
- McDonald's
- Burger King
- Church's Chicken
- Popeye's
- Regional Mall/Belk
- Interstate gateway to downtown Laurel

Offered for Sale: ~\$22.22 per Sq. Ft.