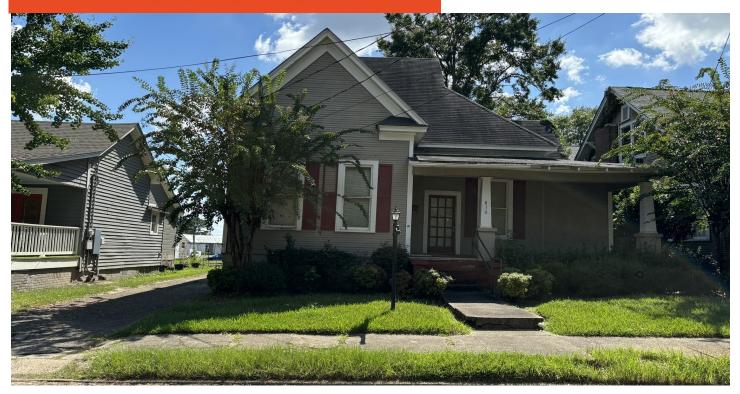

#### 816 W. 5th St. Laurel, MS

#### **Specific location criteria:**

+/- 1,545 sq. ft. building with five offices, kitchen, two restrooms, large hallway for file storage, four parking spaces;

+/- 7,500 sq. ft. lot;

Situated among other professional offices and within walking distance to Jones County Courthouse, City Hall, and Downtown Laurel;