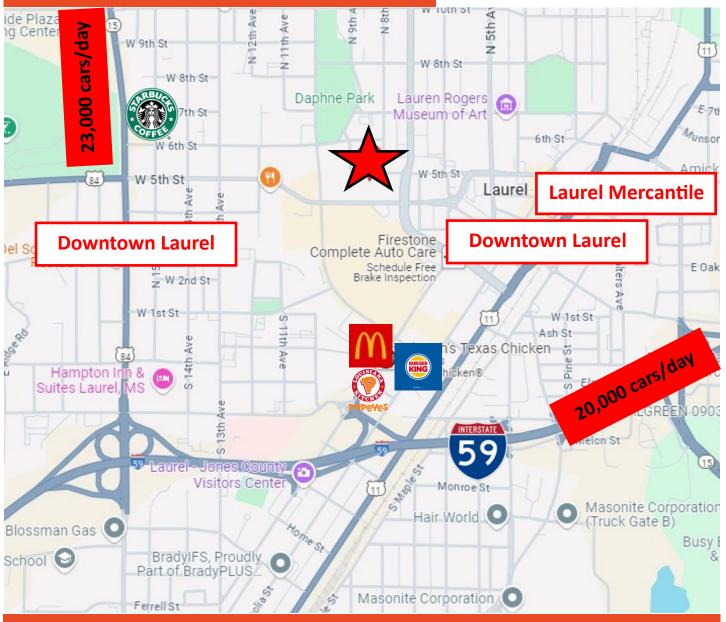

#### **Specific location criteria:**

+/- 1,545 sq. ft. building with five offices, kitchen, two restrooms, large hallway for file storage, four parking spaces;

+/- 7,500 sq. ft. lot;

Situated among other professional offices and within walking distance to Jones County Courthouse, City Hall, and Downtown Laurel;

1 mile to I-59

Richard Green — Managing Broker 601.649.2356 (o) 601.433.8833 (m) richard@hojopro.com