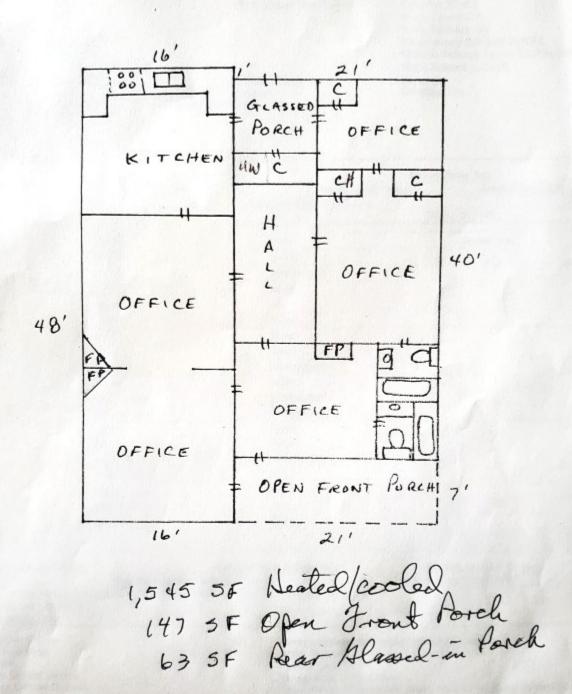

#### **Specific location criteria:**

+/- 1,545 sq. ft. building with five offices, kitchen, two restrooms, large hallway for file storage, four parking spaces;

+/- 7,500 sq. ft. lot;

Situated among other professional offices and within walking distance to Jones County Courthouse, City Hall, and Downtown Laurel;