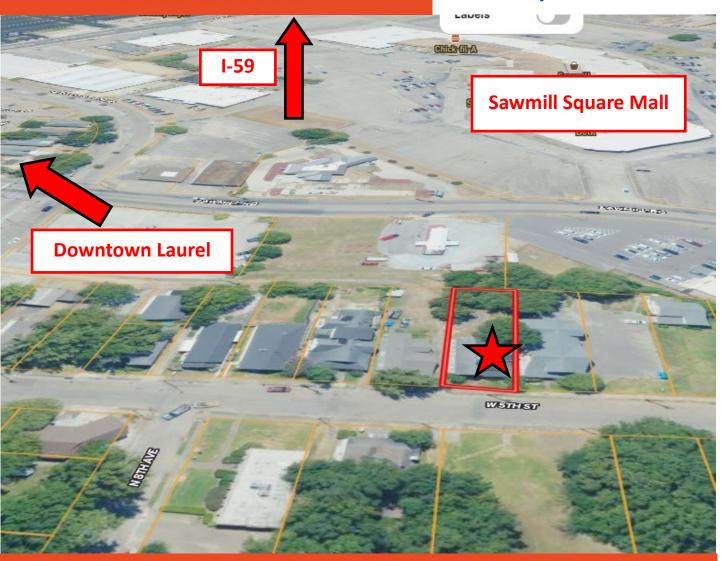

1 mile to I-59

Richard Green — Managing Broker 601.649.2356 (o) 601.433.8833 (m) richard@hojopro.com