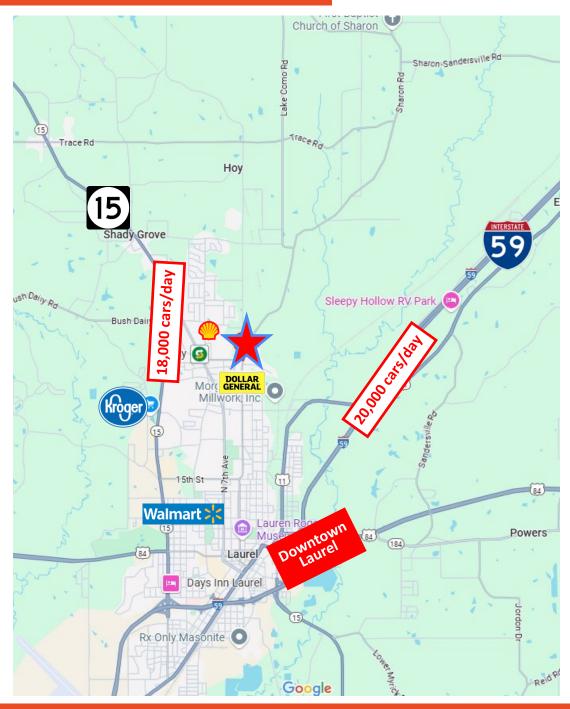

## **Location specifics:**

- +/- 20 acres land
- conveniently located to North Laurel Shopping Center
- high-traffic five point intersection
- City of Laurel sewer and water available to property
- Frontages: 1300' Hoy Road and 615' Northview Drive
- 1 mi. to US Hwy 15 N
- 2.3 mi. to I-59