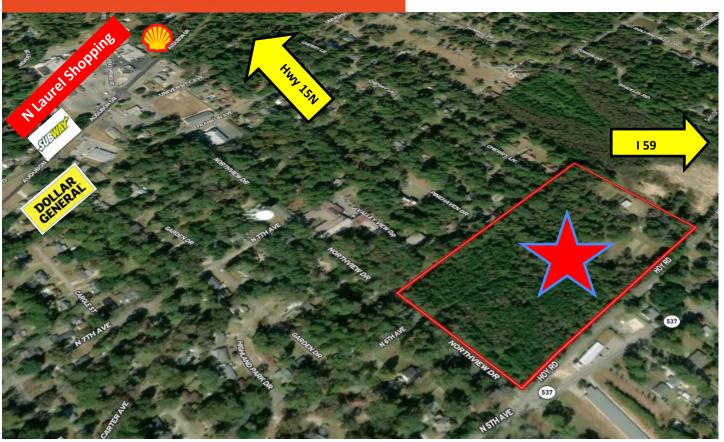

## **Location specifics:**

- +/- 20 acres land
- conveniently located to North Laurel Shopping Center
- high-traffic five point intersection
- City of Laurel sewer and water available to property
- Frontages: 1300' Hoy Road and 615' Northview Drive
- 1 mi. to US Hwy 15 N
- 2.3 mi. to I-59