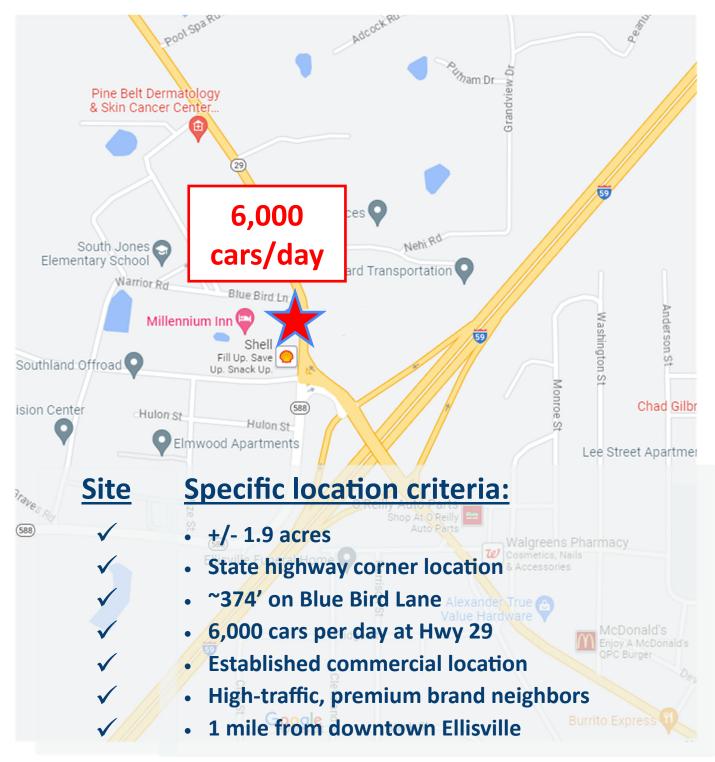

## I-59 and Hwy 29/Blue Bird Lane Ellisville, MS

Site location: High-traffic area

### I-59 and Hwy 29/Blue Bird Lane Ellisville MS