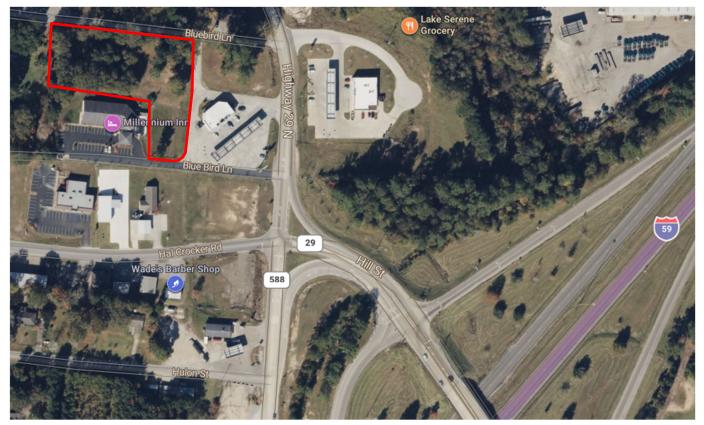

# I-59 and Hwy 29/Blue Bird Lane Ellisville MS

The site offers outstanding accessibility, ample room for expansion, and excellent highway frontage, with lower county taxes, three minutes from Starbucks in the City of Laurel.

## I-59 and Hwy 29/Blue Bird Lane Ellisville, MS

Site location: High-traffic area