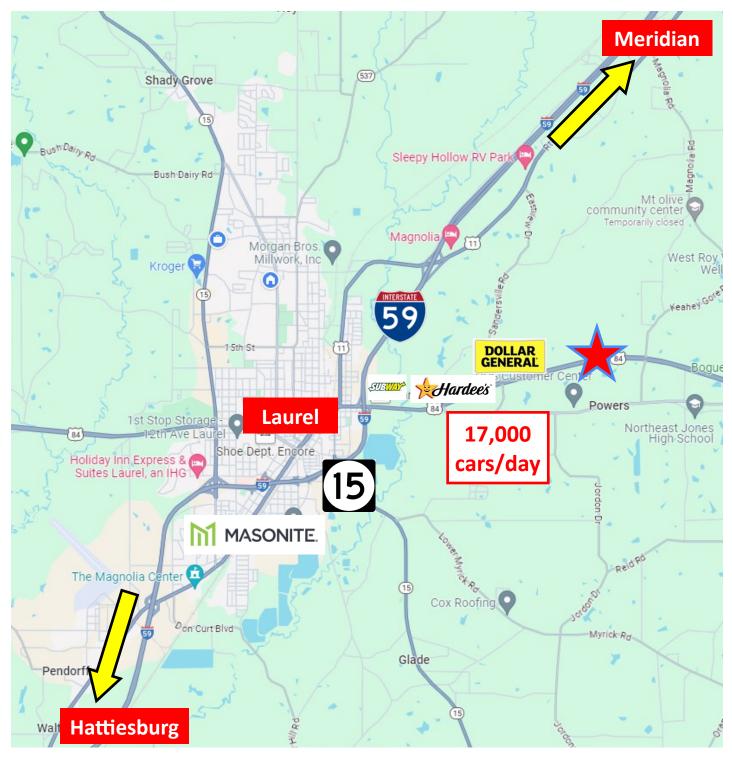

## location near Interstate 59 Exit 97

### Highway 84 East, Laurel, MS

location offers outstanding accessibility industrial neighbors

#### Laurel site Specific location criteria:

- ✓
  ✓
  ✓
  ✓
  ✓
  ✓
  ✓
- +/- 10.0 acres
- significant industrial improvements
- 17,000 cars per day at Hwy 84
- established commercial location
- adjacent long-term oil and industrial services
  - 3.5 miles from Interstate 59 Exit 97