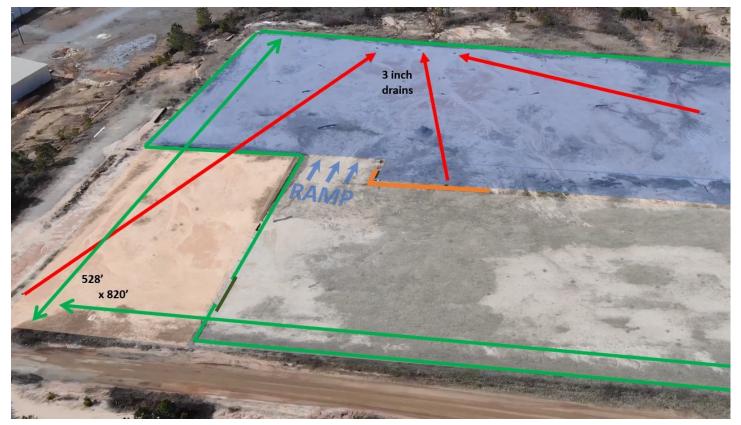

#### Laurel site Specific location criteria:

- ✓
  ✓
  ✓
  ✓
  ✓
  ✓
  ✓
- +/- 10.0 acres
- significant industrial improvements
- 17,000 cars per day at Hwy 84
- established commercial location
- adjacent long-term oil and industrial services
  - 3.5 miles from Interstate 59 Exit 97