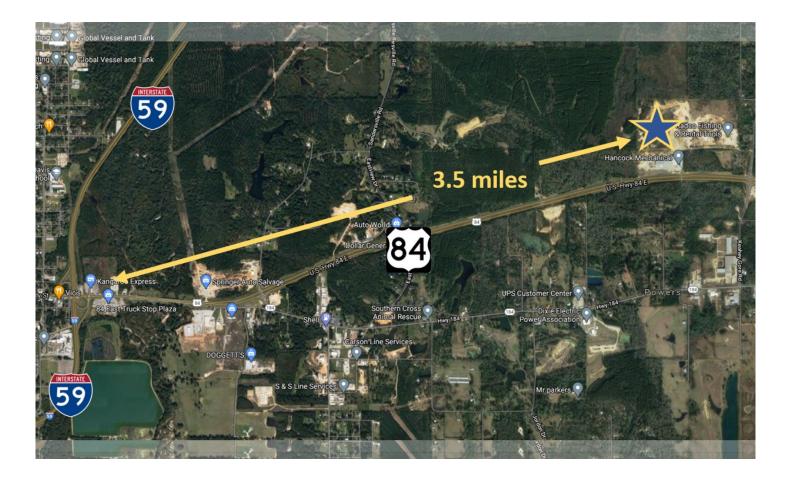

## **Highway 84 East, Laurel, MS**

The site offers outstanding accessibility, ample room for expansion, with lower county taxes, adjacent to long-term oil and industrial sites, only three minutes from I-59, Exit 97.

#### Laurel site Specific location criteria:

- ✓
  ✓
  ✓
  ✓
  ✓
  ✓
  ✓
- +/- 10.0 acres
- significant industrial improvements
- 17,000 cars per day at Hwy 84
- established commercial location
- adjacent long-term oil and industrial services
  - 3.5 miles from Interstate 59 Exit 97