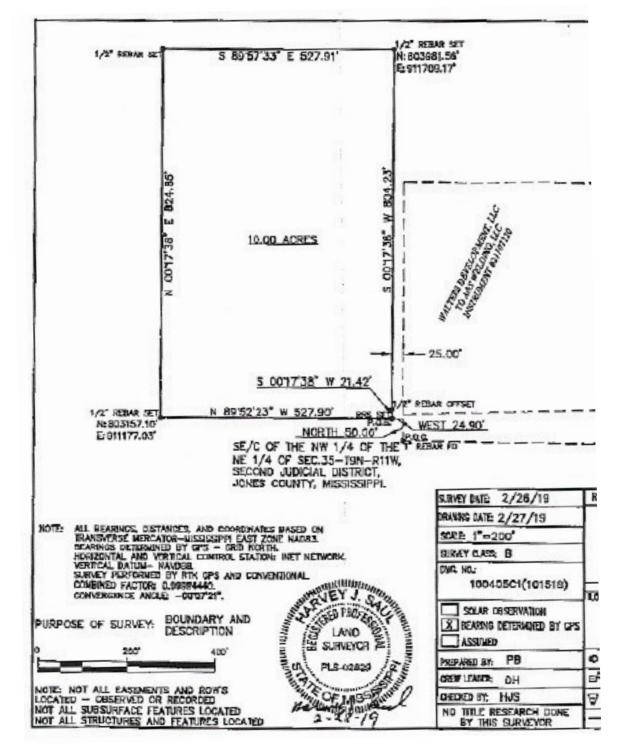

Included with this package:

- 1. map with property marked on the map
- 2. survey and property boundary information
- 3. location criteria
- contact information

Richard Green, HoJoPro managing broker

1525 Parker Drive - Laurel, MS 39440 mobile: 601.433.8833 office: 601.649.2356

#### Laurel site Specific location criteria:

- ✓
  ✓
  ✓
  ✓
  ✓
  ✓
  ✓
- +/- 10.0 acres
- significant industrial improvements
- 17,000 cars per day at Hwy 84
- established commercial location
- adjacent long-term oil and industrial services
  - 3.5 miles from Interstate 59 Exit 97